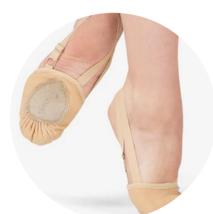

#### Shoes:

Ballet Girls "Giselle" Leather Full Sole Ballet Shoes - **Style No: S0249G** <u>https://www.discountdance.com/dancewear/style\_S0249G.html</u>

#### Shoes:

BLOCH Girls "Performa" Stretch Canvas Ballet Shoes - Theatrical Pink <u>https://www.discountdance.com/search/S0284G</u>

Males (Black) https://www.discountdance.com/search/S0284G

BLOCH Womens "Performa" Stretch Canvas Ballet Shoes (pink) https://www.discountdance.com/search/S0284L