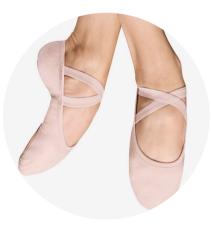

# <u>Ballet</u>

#### Attire:

- Any Black Leotard
- Footed/Transitional Pink tights
- Colored Skirt designated by level
- Males: Males white or black tee with black shorts/pants
- Level 1 Girls high low pull-on skirt- **Rose** <u>https://www.discountdance.com/search/ME635C</u>
- Level 2 Girls high low pull-on skirt- Light Blue
  Youth Sizes <u>https://www.discountdance.com/search/ME635C</u>
  Adult Sizes : <u>https://www.discountdance.com/search/ME2114</u>
- Level 3 M2 Women's Short High Low Mesh Skirt Mist <u>https://www.discountdance.com/search/ME2114</u>
- Level 4 M2 Women's Short High Low Mesh Skirt Purple Plum
   <u>https://www.discountdance.com/search/ME2114</u>

#### Shoes:

BLOCH Girls "Performa" Stretch Canvas Ballet Shoes - Theatrical Pink <u>https://www.discountdance.com/search/S0284G</u>

Males (Black) https://www.discountdance.com/search/S0284G

BLOCH Womens "Performa" Stretch Canvas Ballet Shoes (pink) https://www.discountdance.com/search/S0284L