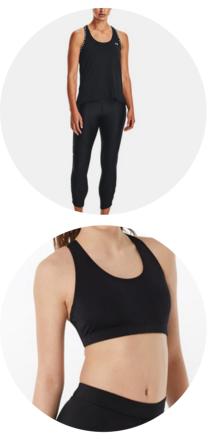

#### Attire:

All black dance/anthletic attire!

- Black sports bra/fitted crop tee/tank
- Leotard
- Leggings or shorts
- Males: White or black tee with black shorts/pants

#### Attire:

All black dance attire!

- Black sports bra/fitted crop tee/tank
- Leotard
- Leggings or shorts
- Males: White or black tee with black shorts/pants

### Attire:

All black dance attire!

- Black sports bra/fitted crop tee/tank
- Leotard
- Leggings or shorts
- Males: Males white or black tee with black shorts/pants

#### Attire:

All black dance attire!

- Black sports bra/fitted crop tee/tank
- Leotard
- Leggings or shorts
- Males: Males white or black tee with black shorts/pants

\*No Shoes required. Socks of dancer's choice welcome OR recommended APOLLA THE PERFORMANCE CREW SOCKS with traction. Available online or at Dance Gear.

## Attire:

All black dance attire!

- Black sports bra/fitted crop tee/tank
- Leotard
- Leggings or shorts
- Males: Males white or black tee with black shorts/pants