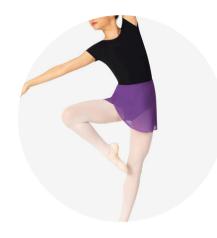

# <u>Lyrical</u>

### Attire:

All black dance attire!

- Black sports bra/fitted crop tee/tank
- Leotard
- Leggings or shorts
- Males: Males white or black tee with black shorts/pants