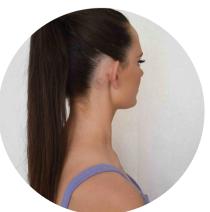

Hair: Neatly pulled back into a high ponytail, low ponytail or bun

#### Hair:

Neatly pulled back into a high ponytail, low ponytail or bun

# \*Males same shoe as females

Hair:

Neatly pulled back into a high ponytail, low ponytail or bun

# Hair:

Neatly pulled back into a high ponytail, low ponytail or bun

# Hair:

Neatly pulled back into a high ponytail, low ponytail or bun

DANCE COLLECTIVE

#### Shoes:

Clean street shoe never worn outside! White or neutral shoe preferred for recital!

Hair: Neatly pulled back into a high ponytail or low ponytail