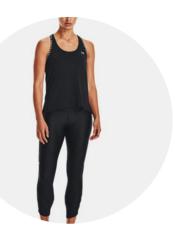

#### Attire:

- Any style of clothes no denim!
- Half top, t-shirt, tanks
- Sweatpants/joggers, longer shorts

#### Shoes:

Clean street shoe never worn outside! White or neutral shoe preferred for recital!

Hair: Neatly pulled back into a high ponytail or low ponytail