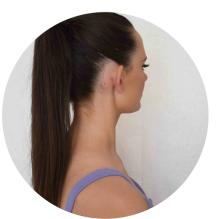

Hair: Neatly pulled back into a high ponytail, low ponytail or bun

#### Hair:

Neatly pulled back into a high ponytail, low ponytail or bun

# \*Males same shoe as females

Hair:

Neatly pulled back into a high ponytail, low ponytail or bun

# Hair:

Neatly pulled back into a high ponytail, low ponytail or bun

# Hair:

Neatly pulled back into a high ponytail, low ponytail or bun

DANCE COLLECTIVE