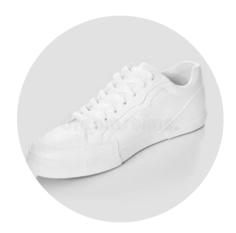

#### Shoes:

Clean street shoe never worn outside! White or neutral shoe preferred for recital!

Hair: Neatly pulled back into a high ponytail or low ponytail