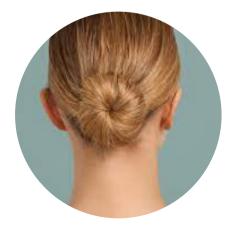

Hair:

Neatly pulled back

Hair: Neatly pulled back into a high ponytail, low ponytail or bun

#### Hair:

Neatly pulled back into a high ponytail, low ponytail or bun

# \*Males same shoe as females

Hair:

Neatly pulled back into a high ponytail, low ponytail or bun

# Hair:

Neatly pulled back into a high ponytail, low ponytail or bun

# Hair:

Neatly pulled back into a high ponytail, low ponytail or bun

DANCE COLLECTIVE