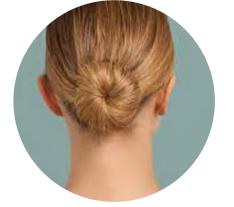

Hair:

Neatly pulled back

Hair: Neatly pulled back into a high ponytail, low ponytail or bun

#### Hair:

Neatly pulled back into a high ponytail, low ponytail or bun

# \*Males same shoe as females

Hair:

Neatly pulled back into a high ponytail, low ponytail or bun

# Hair:

Neatly pulled back into a high ponytail, low ponytail or bun

# Hair:

Neatly pulled back into a high ponytail, low ponytail or bun

DANCE COLLECTIVE