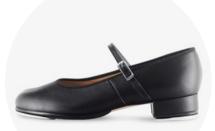

## Shoes:

Level 1: BLOCH Tap On (BLACK) Link 1 for sizes toddler 9- child 1.5

Levels 2 & Up Bloch Sync Lace Up <u>https://www.discountdance.com/search/bloch-sync-lace-up</u>