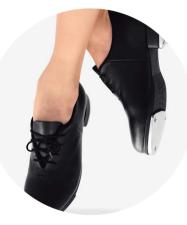

## Shoes:

Level 1: BLOCH Tap On (BLACK) Link 1 for sizes toddler 9- child 1.5

# https://www.discountdance.com/dancewear/style\_S0302G \_html?

pid=3044&shop=Style&&skey=bloch+tap+on&search=true& SortOrder=R&SID=1799986943

Link 2 for sizes child 4 - adult 12

https://www.discountdance.com/dancewear/style\_S0302L\_ html? pid=115&shop=Style&&skey=bloch+tap+on&search=true&So rtOrder=R&SID=1799986369

Levels 2 & Up Bloch Sync Lace Up <u>https://www.discountdance.com/search/bloch-sync-lace-up</u>