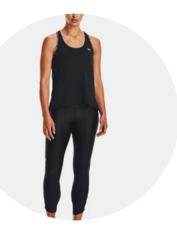

#### Attire:

All black dance/anthletic attire!

- Black sports bra/fitted crop tee/tank
- Leotard
- Leggings or shorts
- Males: White or black tee with black shorts/pants

#### Attire:

All black dance attire!

- Black sports bra/fitted crop tee/tank
- Leotard
- Leggings or shorts
- Males: White or black tee with black shorts/pants

### Attire:

All black dance attire!

- Black sports bra/fitted crop tee/tank
- Leotard
- Leggings or shorts
- Males: Males white or black tee with black shorts/pants

#### Attire:

All black dance attire!

- Black sports bra/fitted crop tee/tank
- Leotard
- Leggings or shorts
- Males: Males white or black tee with black shorts/pants

\*No Shoes required. Socks of dancer's choice welcome OR recommended APOLLA THE PERFORMANCE CREW SOCKS with traction. Available online or at Dance Gear.

## Attire:

All black dance attire!

- Black sports bra/fitted crop tee/tank
- Leotard
- Leggings or shorts
- Males: Males white or black tee with black shorts/pants