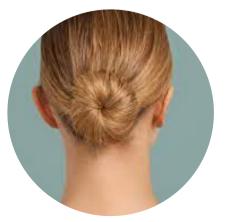

Hair: Neatly pulled back into a high ponytail, low ponytail or bun

#### Hair:

Neatly pulled back into a high ponytail, low ponytail or bun

# \*Males same shoe as females

Hair:

Neatly pulled back into a high ponytail, low ponytail or bun

# Hair:

Neatly pulled back into a high ponytail, low ponytail or bun

# Hair:

Neatly pulled back into a high ponytail, low ponytail or bun

DANCE COLLECTIVE

#### Shoes:

Clean street shoe never worn outside! White or neutral shoe preferred for recital!

Hair: Neatly pulled back into a high ponytail or low ponytail