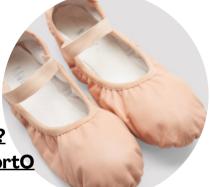

#### Shoes:

Ballet Girls "Giselle" Leather Full Sole Ballet Shoes - **Style No: S0249G** <u>https://www.discountdance.com/dancewear/style\_S0249G.html</u>

#### Shoes:

BLOCH Girls "Performa" Stretch Canvas Ballet Shoes - Theatrical Pink <u>https://www.discountdance.com/search/S0284G</u>

Males (Black) https://www.discountdance.com/search/S0284G

BLOCH Womens "Performa" Stretch Canvas Ballet Shoes (pink) https://www.discountdance.com/search/S0284L