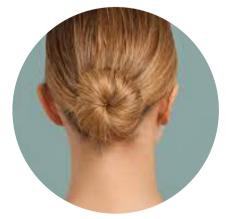

Hair: Neatly pulled back into a high ponytail, low ponytail or bun

#### Hair:

Neatly pulled back into a high ponytail, low ponytail or bun

# \*Males same shoe as females

Hair:

Neatly pulled back into a high ponytail, low ponytail or bun

# Hair:

Neatly pulled back into a high ponytail, low ponytail or bun

# Hair:

Neatly pulled back into a high ponytail, low ponytail or bun

DANCE COLLECTIVE