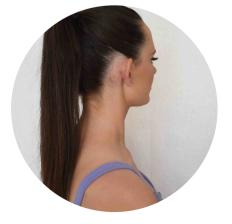

Hair: Neatly pulled back into a high ponytail, low ponytail or bun

#### Hair:

Neatly pulled back into a high ponytail, low ponytail or bun

# \*Males same shoe as females

Hair:

Neatly pulled back into a high ponytail, low ponytail or bun

# Hair:

Neatly pulled back into a high ponytail, low ponytail or bun

# Hair:

Neatly pulled back into a high ponytail, low ponytail or bun

DANCE COLLECTIVE

#### Shoes:

Clean street shoe never worn outside! White or neutral shoe preferred for recital!

Hair: Neatly pulled back into a high ponytail or low ponytail