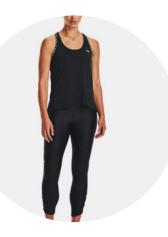

#### Attire:

All black dance/anthletic attire!

- Black sports bra/fitted crop tee/tank
- Leotard
- Leggings or shorts
- Males: White or black tee with black shorts/pants

#### Attire:

All black dance attire!

- Black sports bra/fitted crop tee/tank
- Leotard
- Leggings or shorts
- Males: White or black tee with black shorts/pants

### Attire:

All black dance attire!

- Black sports bra/fitted crop tee/tank
- Leotard
- Leggings or shorts
- Males: Males white or black tee with black shorts/pants

#### Attire:

All black dance attire!

- Black sports bra/fitted crop tee/tank
- Leotard
- Leggings or shorts
- Males: Males white or black tee with black shorts/pants

\*No Shoes required. Socks of dancer's choice welcome OR recommended APOLLA THE PERFORMANCE CREW SOCKS with traction. Available online or at Dance Gear.

## Attire:

All black dance attire!

- Black sports bra/fitted crop tee/tank
- Leotard
- Leggings or shorts
- Males: Males white or black tee with black shorts/pants