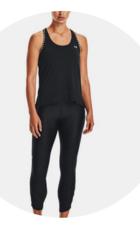

#### Attire:

All black dance/anthletic attire!

- Black sports bra/fitted crop tee/tank
- Leotard
- Leggings or shorts
- Males: White or black tee with black shorts/pants

#### Attire:

All black dance attire!

- Black sports bra/fitted crop tee/tank
- Leotard
- Leggings or shorts
- Males: White or black tee with black shorts/pants

### Attire:

All black dance attire!

- Black sports bra/fitted crop tee/tank
- Leotard
- Leggings or shorts
- Males: Males white or black tee with black shorts/pants

#### Attire:

All black dance attire!

- Black sports bra/fitted crop tee/tank
- Leotard
- Leggings or shorts
- Males: Males white or black tee with black shorts/pants

\*No Shoes required. Socks of dancer's choice welcome OR recommended APOLLA THE PERFORMANCE CREW SOCKS with traction. Available online or at Dance Gear.

## Attire:

All black dance attire!

- Black sports bra/fitted crop tee/tank
- Leotard
- Leggings or shorts
- Males: Males white or black tee with black shorts/pants