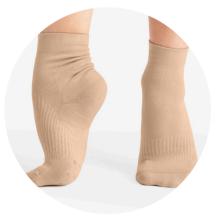

#### Attire:

All black dance attire!

- Black sports bra/fitted crop tee/tank
- Leotard
- Leggings or shorts
- Males: Males white or black tee with black shorts/pants

\*No Shoes required. Socks of dancer's choice welcome OR recommended APOLLA THE PERFORMANCE CREW SOCKS with traction. Available online or at Dance Gear.

https://www.dancegearetc.com/collections/socks/products/apolla -the-performer-shocks?variant=40226245083210