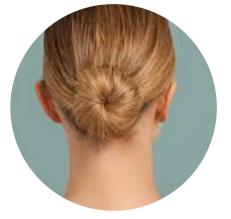

Hair: Neatly pulled back into a high ponytail, low ponytail or bun

#### Hair:

Neatly pulled back into a high ponytail, low ponytail or bun

# \*Males same shoe as females

Hair:

Neatly pulled back into a high ponytail, low ponytail or bun

# Hair:

Neatly pulled back into a high ponytail, low ponytail or bun

# Hair:

Neatly pulled back into a high ponytail, low ponytail or bun

DANCE COLLECTIVE