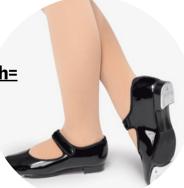

# <u> Tap</u>

## Shoes:

Level 1: BLOCH Tap On (BLACK) Link 1 for sizes toddler 9- child 1.5

# https://www.discountdance.com/dancewear/style\_S0302G \_html?

pid=3044&shop=Style&&skey=bloch+tap+on&search=true& SortOrder=R&SID=1799986943

Link 2 for sizes child 4 - adult 12

https://www.discountdance.com/dancewear/style\_S0302L\_ html? pid=115&shop=Style&&skey=bloch+tap+on&search=true&So rtOrder=R&SID=1799986369

Levels 2 & Up Bloch Sync Lace Up <u>https://www.discountdance.com/search/bloch-sync-lace-up</u>