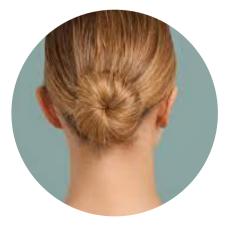

Hair:

Neatly pulled back

Hair: Neatly pulled back into a high ponytail, low ponytail or bun

#### Hair:

Neatly pulled back into a high ponytail, low ponytail or bun

# \*Males same shoe as females

Hair:

Neatly pulled back into a high ponytail, low ponytail or bun

# Hair:

Neatly pulled back into a high ponytail, low ponytail or bun

# Hair:

Neatly pulled back into a high ponytail, low ponytail or bun

DANCE COLLECTIVE