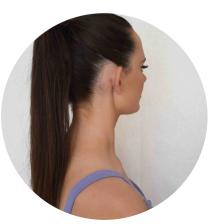

Hair: Neatly pulled back into a high ponytail, low ponytail or bun

#### Hair:

Neatly pulled back into a high ponytail, low ponytail or bun

# \*Males same shoe as females

Hair:

Neatly pulled back into a high ponytail, low ponytail or bun

# Hair:

Neatly pulled back into a high ponytail, low ponytail or bun

# Hair:

Neatly pulled back into a high ponytail, low ponytail or bun

DANCE COLLECTIVE