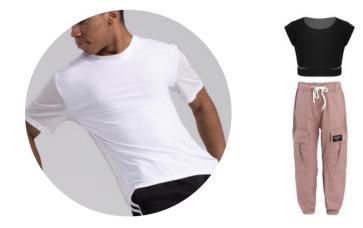

# <u>Hip Hop</u>

#### Attire:

- Any style of clothes no denim!
- Half top, t-shirt, tanks
- Sweatpants/joggers, longer shorts

#### Shoes:

Clean street shoe never worn outside! White or neutral shoe preferred for recital!

Hair: Neatly pulled back into a high ponytail or low ponytail