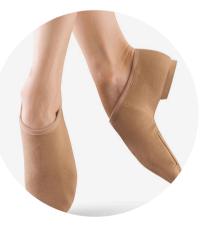

#### Shoes:

BLOCH Youth & Adult "Phantom" Canvas Slip-On Jazz Shoes (Tan) **Style No: S0473L** 

https://www.dancegearetc.com/collections/jazz/products/c hild-phantom-canvas-jazz

<u>https://www.dancegearetc.com/collections/jazz/products/a</u> <u>dult-phantom-canvas-jazz</u>

# \*Males same shoe as females in black