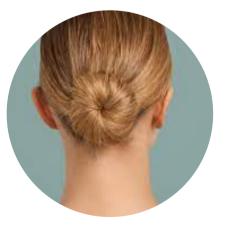

Hair: Neatly pulled back into a high ponytail, low ponytail or bun

#### Hair:

Neatly pulled back into a high ponytail, low ponytail or bun

# \*Males same shoe as females

Hair:

Neatly pulled back into a high ponytail, low ponytail or bun

# Hair:

Neatly pulled back into a high ponytail, low ponytail or bun

# Hair:

Neatly pulled back into a high ponytail, low ponytail or bun

DANCE COLLECTIVE